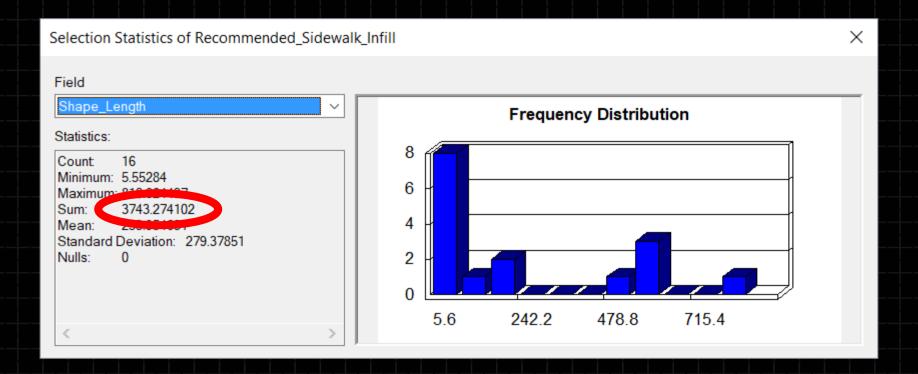

Project identification

3,743 linear feet x \$60 per linear foot = \$224,580 estimated cost

Identifying land ownership

Identifying land ownership

| Pai | cels  |              |                                                                                                                                                                                                                                                                                                                                                                                                                                                                                                                                                                                                                                                                                                                                                                                                                                                                                                                                                                                                                                                                                                                                                                                                                                                                                                                                                                                                                                                                                                                                                                                                                                                                                                                                                                                                                                                                                                                                                                                                                                                                                                                                |       |
|-----|-------|--------------|--------------------------------------------------------------------------------------------------------------------------------------------------------------------------------------------------------------------------------------------------------------------------------------------------------------------------------------------------------------------------------------------------------------------------------------------------------------------------------------------------------------------------------------------------------------------------------------------------------------------------------------------------------------------------------------------------------------------------------------------------------------------------------------------------------------------------------------------------------------------------------------------------------------------------------------------------------------------------------------------------------------------------------------------------------------------------------------------------------------------------------------------------------------------------------------------------------------------------------------------------------------------------------------------------------------------------------------------------------------------------------------------------------------------------------------------------------------------------------------------------------------------------------------------------------------------------------------------------------------------------------------------------------------------------------------------------------------------------------------------------------------------------------------------------------------------------------------------------------------------------------------------------------------------------------------------------------------------------------------------------------------------------------------------------------------------------------------------------------------------------------|-------|
|     | RECID | parcel       | deedholder                                                                                                                                                                                                                                                                                                                                                                                                                                                                                                                                                                                                                                                                                                                                                                                                                                                                                                                                                                                                                                                                                                                                                                                                                                                                                                                                                                                                                                                                                                                                                                                                                                                                                                                                                                                                                                                                                                                                                                                                                                                                                                                     |       |
|     | 60061 | 901407127003 |                                                                                                                                                                                                                                                                                                                                                                                                                                                                                                                                                                                                                                                                                                                                                                                                                                                                                                                                                                                                                                                                                                                                                                                                                                                                                                                                                                                                                                                                                                                                                                                                                                                                                                                                                                                                                                                                                                                                                                                                                                                                                                                                |       |
|     | 60081 | 901407101001 | 75-2, MC100, W                                                                                                                                                                                                                                                                                                                                                                                                                                                                                                                                                                                                                                                                                                                                                                                                                                                                                                                                                                                                                                                                                                                                                                                                                                                                                                                                                                                                                                                                                                                                                                                                                                                                                                                                                                                                                                                                                                                                                                                                                                                                                                                 | 184.3 |
|     | 60131 | 901406376006 | of the last of the | -1-   |
|     | 60145 | 901406476005 | ACRES CATE A                                                                                                                                                                                                                                                                                                                                                                                                                                                                                                                                                                                                                                                                                                                                                                                                                                                                                                                                                                                                                                                                                                                                                                                                                                                                                                                                                                                                                                                                                                                                                                                                                                                                                                                                                                                                                                                                                                                                                                                                                                                                                                                   |       |
|     | 60150 | 901406451005 | BLACK HAWK COUNTY                                                                                                                                                                                                                                                                                                                                                                                                                                                                                                                                                                                                                                                                                                                                                                                                                                                                                                                                                                                                                                                                                                                                                                                                                                                                                                                                                                                                                                                                                                                                                                                                                                                                                                                                                                                                                                                                                                                                                                                                                                                                                                              |       |
|     | 60152 | 901406451006 | BLACK HAWK COUNTY                                                                                                                                                                                                                                                                                                                                                                                                                                                                                                                                                                                                                                                                                                                                                                                                                                                                                                                                                                                                                                                                                                                                                                                                                                                                                                                                                                                                                                                                                                                                                                                                                                                                                                                                                                                                                                                                                                                                                                                                                                                                                                              |       |
|     | 60156 | 901406451007 |                                                                                                                                                                                                                                                                                                                                                                                                                                                                                                                                                                                                                                                                                                                                                                                                                                                                                                                                                                                                                                                                                                                                                                                                                                                                                                                                                                                                                                                                                                                                                                                                                                                                                                                                                                                                                                                                                                                                                                                                                                                                                                                                |       |
|     | 60157 | 901406451008 | THE RESIDENCE OF THE PROPERTY  |       |
|     | 60158 | 901406476004 | man more at a                                                                                                                                                                                                                                                                                                                                                                                                                                                                                                                                                                                                                                                                                                                                                                                                                                                                                                                                                                                                                                                                                                                                                                                                                                                                                                                                                                                                                                                                                                                                                                                                                                                                                                                                                                                                                                                                                                                                                                                                                                                                                                                  |       |
|     | 60159 | 901406451009 | patricular frame.                                                                                                                                                                                                                                                                                                                                                                                                                                                                                                                                                                                                                                                                                                                                                                                                                                                                                                                                                                                                                                                                                                                                                                                                                                                                                                                                                                                                                                                                                                                                                                                                                                                                                                                                                                                                                                                                                                                                                                                                                                                                                                              |       |
|     | 60163 | 901406376005 | E, ser III, Scott                                                                                                                                                                                                                                                                                                                                                                                                                                                                                                                                                                                                                                                                                                                                                                                                                                                                                                                                                                                                                                                                                                                                                                                                                                                                                                                                                                                                                                                                                                                                                                                                                                                                                                                                                                                                                                                                                                                                                                                                                                                                                                              | -     |
|     | 60165 | 901406351002 | Page Alfred V                                                                                                                                                                                                                                                                                                                                                                                                                                                                                                                                                                                                                                                                                                                                                                                                                                                                                                                                                                                                                                                                                                                                                                                                                                                                                                                                                                                                                                                                                                                                                                                                                                                                                                                                                                                                                                                                                                                                                                                                                                                                                                                  |       |
|     | 60167 | 901406451004 | BLACK HAWK COUNTY                                                                                                                                                                                                                                                                                                                                                                                                                                                                                                                                                                                                                                                                                                                                                                                                                                                                                                                                                                                                                                                                                                                                                                                                                                                                                                                                                                                                                                                                                                                                                                                                                                                                                                                                                                                                                                                                                                                                                                                                                                                                                                              |       |
|     | 60168 | 901405376002 | Grand T., and T. of History                                                                                                                                                                                                                                                                                                                                                                                                                                                                                                                                                                                                                                                                                                                                                                                                                                                                                                                                                                                                                                                                                                                                                                                                                                                                                                                                                                                                                                                                                                                                                                                                                                                                                                                                                                                                                                                                                                                                                                                                                                                                                                    |       |
|     | 60170 | 901406376003 | 8,84 mg = 10.60                                                                                                                                                                                                                                                                                                                                                                                                                                                                                                                                                                                                                                                                                                                                                                                                                                                                                                                                                                                                                                                                                                                                                                                                                                                                                                                                                                                                                                                                                                                                                                                                                                                                                                                                                                                                                                                                                                                                                                                                                                                                                                                |       |
|     | 60172 | 901406476003 | Maria Indiana (A.)                                                                                                                                                                                                                                                                                                                                                                                                                                                                                                                                                                                                                                                                                                                                                                                                                                                                                                                                                                                                                                                                                                                                                                                                                                                                                                                                                                                                                                                                                                                                                                                                                                                                                                                                                                                                                                                                                                                                                                                                                                                                                                             |       |
|     | 60183 | 901405376003 | ment of the contract of the co |       |
|     | 60187 | 901404376006 | P Breach, Julian Proc. B                                                                                                                                                                                                                                                                                                                                                                                                                                                                                                                                                                                                                                                                                                                                                                                                                                                                                                                                                                                                                                                                                                                                                                                                                                                                                                                                                                                                                                                                                                                                                                                                                                                                                                                                                                                                                                                                                                                                                                                                                                                                                                       |       |
|     | 60188 | 901406451002 | (H. 27) (M. 190), (190)                                                                                                                                                                                                                                                                                                                                                                                                                                                                                                                                                                                                                                                                                                                                                                                                                                                                                                                                                                                                                                                                                                                                                                                                                                                                                                                                                                                                                                                                                                                                                                                                                                                                                                                                                                                                                                                                                                                                                                                                                                                                                                        |       |
|     | 60192 | 901406476002 | BLACK HAWK COUNTY CONSERVATION                                                                                                                                                                                                                                                                                                                                                                                                                                                                                                                                                                                                                                                                                                                                                                                                                                                                                                                                                                                                                                                                                                                                                                                                                                                                                                                                                                                                                                                                                                                                                                                                                                                                                                                                                                                                                                                                                                                                                                                                                                                                                                 |       |
|     | 60193 | 901405351003 | BLACK HAWK COUNTY CONSERVATION                                                                                                                                                                                                                                                                                                                                                                                                                                                                                                                                                                                                                                                                                                                                                                                                                                                                                                                                                                                                                                                                                                                                                                                                                                                                                                                                                                                                                                                                                                                                                                                                                                                                                                                                                                                                                                                                                                                                                                                                                                                                                                 |       |
|     | 60197 | 901405451003 | Security (1994) (1994)                                                                                                                                                                                                                                                                                                                                                                                                                                                                                                                                                                                                                                                                                                                                                                                                                                                                                                                                                                                                                                                                                                                                                                                                                                                                                                                                                                                                                                                                                                                                                                                                                                                                                                                                                                                                                                                                                                                                                                                                                                                                                                         |       |
|     | 60199 | 901405476003 | TOMORIO CONTROLLO                                                                                                                                                                                                                                                                                                                                                                                                                                                                                                                                                                                                                                                                                                                                                                                                                                                                                                                                                                                                                                                                                                                                                                                                                                                                                                                                                                                                                                                                                                                                                                                                                                                                                                                                                                                                                                                                                                                                                                                                                                                                                                              |       |
|     | 60224 | 901406476006 | BLACK HAWK COUNTY CONSERVATION                                                                                                                                                                                                                                                                                                                                                                                                                                                                                                                                                                                                                                                                                                                                                                                                                                                                                                                                                                                                                                                                                                                                                                                                                                                                                                                                                                                                                                                                                                                                                                                                                                                                                                                                                                                                                                                                                                                                                                                                                                                                                                 |       |
|     | 60226 | 901406451003 | mental and the                                                                                                                                                                                                                                                                                                                                                                                                                                                                                                                                                                                                                                                                                                                                                                                                                                                                                                                                                                                                                                                                                                                                                                                                                                                                                                                                                                                                                                                                                                                                                                                                                                                                                                                                                                                                                                                                                                                                                                                                                                                                                                                 |       |
|     | 60237 | 901405451002 | Total control                                                                                                                                                                                                                                                                                                                                                                                                                                                                                                                                                                                                                                                                                                                                                                                                                                                                                                                                                                                                                                                                                                                                                                                                                                                                                                                                                                                                                                                                                                                                                                                                                                                                                                                                                                                                                                                                                                                                                                                                                                                                                                                  |       |