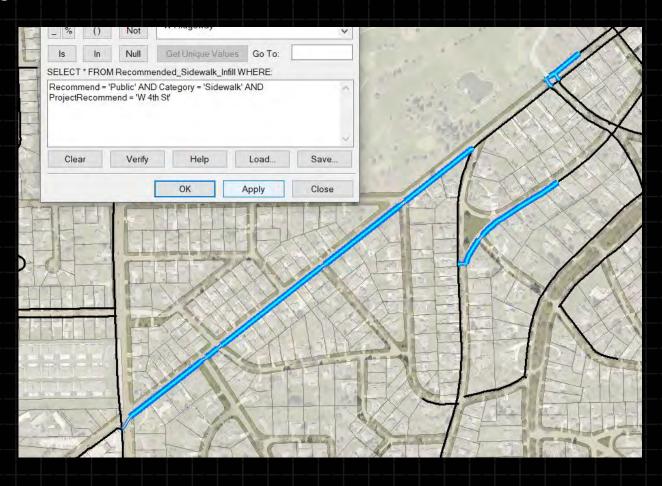

| Zone | Recommend | Shape_L |         |              |                     | n-oject     |       |      | ProjectRecomm | end |
|------|-----------|---------|---------|--------------|---------------------|-------------|-------|------|---------------|-----|
| 8    | Public    | 585     | <u></u> | Sort Ascen   | ding                | 1           | W 4th | n St |               |     |
| 8    | Public    | 92      | ₹       | Sort Desce   | nding               | 1           | W 4th | n St |               |     |
| 8    | Public    | 810     |         | Advanced :   | Sorting             |             | W 4tr |      |               |     |
|      | Public    | 622     |         | Advanced .   | sorung              |             | W 4tr |      |               |     |
|      | Public    | 54      |         | Summarize    | <u></u>             | _           | W 4th |      |               |     |
| _    | Public    | 597     | Σ       | Statistics   |                     |             | W 4th |      |               |     |
|      | Public    | 172     |         | Statistics   |                     | 2           | W 4tr |      |               |     |
|      | Public    | 13      |         | Field Calcu  | Statistics          |             |       | n St |               |     |
|      | Public    | 8       |         | Calculate 6  | C                   |             |       | n St |               |     |
|      | Public    | 20      |         | Calculate    | Generates a rep     |             |       | n St |               |     |
|      | Public    | 1       |         | Turn Field ( | statistics for the  |             |       | n St |               |     |
| _    | Public    | 13      |         | F (1 l4      | values in this no   |             |       | n St |               |     |
|      | Public    | 33      |         | Freeze/Unf   | This command        | is disable  | u g   | n St |               |     |
| _    | Public    |         | ×       | Delete Fiel  | if this field is no | ot numerio  | C. E  | n St |               |     |
|      | Public    | 9       |         |              | If any of the red   | cords in th | ne 🖺  | n St |               |     |
| 0    | Public    | 13      |         | Properties.  | table are currer    | ntly select | ed,   | n St |               |     |
|      |           |         |         |              | statistics will or  | -           |       |      |               |     |
|      |           |         |         |              | generated for t     | -           | ed l  |      |               |     |
|      |           |         |         |              | records.            |             |       |      |               |     |
|      |           |         |         |              | 10201001            |             |       |      |               |     |
|      |           |         |         |              |                     |             |       |      |               |     |
|      |           |         |         |              |                     |             |       |      |               |     |

Project identification

3,743 linear feet x \$60 per linear foot = \$224,580 estimated cost

Identifying land ownership

Identifying land ownership

| Pai | cels  |              |                                                                                                                                                                                                                                                                                                                                                                                                                                                                                                                                                                                                                                                                                                                                                                                                                                                                                                                                                                                                                                                                                                                                                                                                                                                                                                                                                                                                                                                                                                                                                                                                                                                                                                                                                                                                                                                                                                                                                                                                                                                                                                                                |       |
|-----|-------|--------------|--------------------------------------------------------------------------------------------------------------------------------------------------------------------------------------------------------------------------------------------------------------------------------------------------------------------------------------------------------------------------------------------------------------------------------------------------------------------------------------------------------------------------------------------------------------------------------------------------------------------------------------------------------------------------------------------------------------------------------------------------------------------------------------------------------------------------------------------------------------------------------------------------------------------------------------------------------------------------------------------------------------------------------------------------------------------------------------------------------------------------------------------------------------------------------------------------------------------------------------------------------------------------------------------------------------------------------------------------------------------------------------------------------------------------------------------------------------------------------------------------------------------------------------------------------------------------------------------------------------------------------------------------------------------------------------------------------------------------------------------------------------------------------------------------------------------------------------------------------------------------------------------------------------------------------------------------------------------------------------------------------------------------------------------------------------------------------------------------------------------------------|-------|
|     | RECID | parcel       | deedholder                                                                                                                                                                                                                                                                                                                                                                                                                                                                                                                                                                                                                                                                                                                                                                                                                                                                                                                                                                                                                                                                                                                                                                                                                                                                                                                                                                                                                                                                                                                                                                                                                                                                                                                                                                                                                                                                                                                                                                                                                                                                                                                     |       |
|     | 60061 | 901407127003 |                                                                                                                                                                                                                                                                                                                                                                                                                                                                                                                                                                                                                                                                                                                                                                                                                                                                                                                                                                                                                                                                                                                                                                                                                                                                                                                                                                                                                                                                                                                                                                                                                                                                                                                                                                                                                                                                                                                                                                                                                                                                                                                                |       |
|     | 60081 | 901407101001 | 75-2, MC100, W                                                                                                                                                                                                                                                                                                                                                                                                                                                                                                                                                                                                                                                                                                                                                                                                                                                                                                                                                                                                                                                                                                                                                                                                                                                                                                                                                                                                                                                                                                                                                                                                                                                                                                                                                                                                                                                                                                                                                                                                                                                                                                                 | 184.3 |
|     | 60131 | 901406376006 | of the last of the | -1-   |
|     | 60145 | 901406476005 | ACRES CATE A                                                                                                                                                                                                                                                                                                                                                                                                                                                                                                                                                                                                                                                                                                                                                                                                                                                                                                                                                                                                                                                                                                                                                                                                                                                                                                                                                                                                                                                                                                                                                                                                                                                                                                                                                                                                                                                                                                                                                                                                                                                                                                                   |       |
|     | 60150 | 901406451005 | BLACK HAWK COUNTY                                                                                                                                                                                                                                                                                                                                                                                                                                                                                                                                                                                                                                                                                                                                                                                                                                                                                                                                                                                                                                                                                                                                                                                                                                                                                                                                                                                                                                                                                                                                                                                                                                                                                                                                                                                                                                                                                                                                                                                                                                                                                                              |       |
|     | 60152 | 901406451006 | BLACK HAWK COUNTY                                                                                                                                                                                                                                                                                                                                                                                                                                                                                                                                                                                                                                                                                                                                                                                                                                                                                                                                                                                                                                                                                                                                                                                                                                                                                                                                                                                                                                                                                                                                                                                                                                                                                                                                                                                                                                                                                                                                                                                                                                                                                                              |       |
|     | 60156 | 901406451007 |                                                                                                                                                                                                                                                                                                                                                                                                                                                                                                                                                                                                                                                                                                                                                                                                                                                                                                                                                                                                                                                                                                                                                                                                                                                                                                                                                                                                                                                                                                                                                                                                                                                                                                                                                                                                                                                                                                                                                                                                                                                                                                                                |       |
|     | 60157 | 901406451008 | THE RESIDENCE OF THE PROPERTY  |       |
|     | 60158 | 901406476004 | man more at a                                                                                                                                                                                                                                                                                                                                                                                                                                                                                                                                                                                                                                                                                                                                                                                                                                                                                                                                                                                                                                                                                                                                                                                                                                                                                                                                                                                                                                                                                                                                                                                                                                                                                                                                                                                                                                                                                                                                                                                                                                                                                                                  |       |
|     | 60159 | 901406451009 | patricular frame.                                                                                                                                                                                                                                                                                                                                                                                                                                                                                                                                                                                                                                                                                                                                                                                                                                                                                                                                                                                                                                                                                                                                                                                                                                                                                                                                                                                                                                                                                                                                                                                                                                                                                                                                                                                                                                                                                                                                                                                                                                                                                                              |       |
|     | 60163 | 901406376005 | E, ser III, Scott                                                                                                                                                                                                                                                                                                                                                                                                                                                                                                                                                                                                                                                                                                                                                                                                                                                                                                                                                                                                                                                                                                                                                                                                                                                                                                                                                                                                                                                                                                                                                                                                                                                                                                                                                                                                                                                                                                                                                                                                                                                                                                              | -     |
|     | 60165 | 901406351002 | Page Alfred V                                                                                                                                                                                                                                                                                                                                                                                                                                                                                                                                                                                                                                                                                                                                                                                                                                                                                                                                                                                                                                                                                                                                                                                                                                                                                                                                                                                                                                                                                                                                                                                                                                                                                                                                                                                                                                                                                                                                                                                                                                                                                                                  |       |
|     | 60167 | 901406451004 | BLACK HAWK COUNTY                                                                                                                                                                                                                                                                                                                                                                                                                                                                                                                                                                                                                                                                                                                                                                                                                                                                                                                                                                                                                                                                                                                                                                                                                                                                                                                                                                                                                                                                                                                                                                                                                                                                                                                                                                                                                                                                                                                                                                                                                                                                                                              |       |
|     | 60168 | 901405376002 | Grand T., and T. of History                                                                                                                                                                                                                                                                                                                                                                                                                                                                                                                                                                                                                                                                                                                                                                                                                                                                                                                                                                                                                                                                                                                                                                                                                                                                                                                                                                                                                                                                                                                                                                                                                                                                                                                                                                                                                                                                                                                                                                                                                                                                                                    |       |
|     | 60170 | 901406376003 | 8,84 mg = 10.60                                                                                                                                                                                                                                                                                                                                                                                                                                                                                                                                                                                                                                                                                                                                                                                                                                                                                                                                                                                                                                                                                                                                                                                                                                                                                                                                                                                                                                                                                                                                                                                                                                                                                                                                                                                                                                                                                                                                                                                                                                                                                                                |       |
|     | 60172 | 901406476003 | Maria Indiana (A.)                                                                                                                                                                                                                                                                                                                                                                                                                                                                                                                                                                                                                                                                                                                                                                                                                                                                                                                                                                                                                                                                                                                                                                                                                                                                                                                                                                                                                                                                                                                                                                                                                                                                                                                                                                                                                                                                                                                                                                                                                                                                                                             |       |
|     | 60183 | 901405376003 | ment of the contract of the co |       |
|     | 60187 | 901404376006 | P Breach, Julian Proc. B                                                                                                                                                                                                                                                                                                                                                                                                                                                                                                                                                                                                                                                                                                                                                                                                                                                                                                                                                                                                                                                                                                                                                                                                                                                                                                                                                                                                                                                                                                                                                                                                                                                                                                                                                                                                                                                                                                                                                                                                                                                                                                       |       |
|     | 60188 | 901406451002 | (H. 27) (M. 190), (190)                                                                                                                                                                                                                                                                                                                                                                                                                                                                                                                                                                                                                                                                                                                                                                                                                                                                                                                                                                                                                                                                                                                                                                                                                                                                                                                                                                                                                                                                                                                                                                                                                                                                                                                                                                                                                                                                                                                                                                                                                                                                                                        |       |
|     | 60192 | 901406476002 | BLACK HAWK COUNTY CONSERVATION                                                                                                                                                                                                                                                                                                                                                                                                                                                                                                                                                                                                                                                                                                                                                                                                                                                                                                                                                                                                                                                                                                                                                                                                                                                                                                                                                                                                                                                                                                                                                                                                                                                                                                                                                                                                                                                                                                                                                                                                                                                                                                 |       |
|     | 60193 | 901405351003 | BLACK HAWK COUNTY CONSERVATION                                                                                                                                                                                                                                                                                                                                                                                                                                                                                                                                                                                                                                                                                                                                                                                                                                                                                                                                                                                                                                                                                                                                                                                                                                                                                                                                                                                                                                                                                                                                                                                                                                                                                                                                                                                                                                                                                                                                                                                                                                                                                                 |       |
|     | 60197 | 901405451003 | Security (1994) (1994)                                                                                                                                                                                                                                                                                                                                                                                                                                                                                                                                                                                                                                                                                                                                                                                                                                                                                                                                                                                                                                                                                                                                                                                                                                                                                                                                                                                                                                                                                                                                                                                                                                                                                                                                                                                                                                                                                                                                                                                                                                                                                                         |       |
|     | 60199 | 901405476003 | TOMORIO CONTROLLO                                                                                                                                                                                                                                                                                                                                                                                                                                                                                                                                                                                                                                                                                                                                                                                                                                                                                                                                                                                                                                                                                                                                                                                                                                                                                                                                                                                                                                                                                                                                                                                                                                                                                                                                                                                                                                                                                                                                                                                                                                                                                                              |       |
|     | 60224 | 901406476006 | BLACK HAWK COUNTY CONSERVATION                                                                                                                                                                                                                                                                                                                                                                                                                                                                                                                                                                                                                                                                                                                                                                                                                                                                                                                                                                                                                                                                                                                                                                                                                                                                                                                                                                                                                                                                                                                                                                                                                                                                                                                                                                                                                                                                                                                                                                                                                                                                                                 |       |
|     | 60226 | 901406451003 | mental and the                                                                                                                                                                                                                                                                                                                                                                                                                                                                                                                                                                                                                                                                                                                                                                                                                                                                                                                                                                                                                                                                                                                                                                                                                                                                                                                                                                                                                                                                                                                                                                                                                                                                                                                                                                                                                                                                                                                                                                                                                                                                                                                 |       |
|     | 60237 | 901405451002 | Total control                                                                                                                                                                                                                                                                                                                                                                                                                                                                                                                                                                                                                                                                                                                                                                                                                                                                                                                                                                                                                                                                                                                                                                                                                                                                                                                                                                                                                                                                                                                                                                                                                                                                                                                                                                                                                                                                                                                                                                                                                                                                                                                  |       |