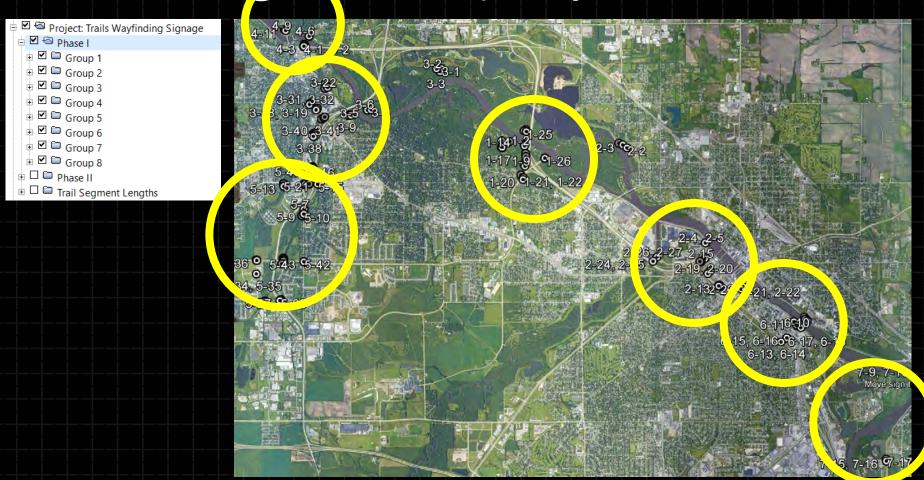

## National Household Travel Survey

Projecting the data using lat/long

Make Google work for you

Show balloon

Fly here

Save to My Places

Copy as KML

| ▼ Places                                         |
|--------------------------------------------------|
| 🔄 🗹 🥯 My Places                                  |
| 🖶 🗖 🗀 Folder: MPO Bicycle Accommodation Plan     |
| 🖶 🗖 🗀 Folder: RTA Bicycle Accommodation Plan     |
| 🖶 🗖 🗀 Folder: Water Trails                       |
| 🖶 🗖 🗀 Folder: Park Avenue                        |
| 🖶 🗹 🗀 Project: MET Transit Remix                 |
| 🖶 🗖 🗀 Project: Trails Wayfinding Signage         |
| 🖶 🗖 🗀 Project: Wolf Creek Bridge                 |
| 🗆 🗀 Project: Pedestrian Plan for UNI             |
| 🖶 🗖 🗀 Concept: Bike Share                        |
| 🖶 🗖 🗀 Concept: Recycling                         |
| 🖶 🗖 🗀 Concept: Civil Rights History Walking Tour |
| □    □    Concept: Northeast Industrial Access   |
| 🖶 🗖 🗀 Concept: US-63 Old Enhancement Grant       |
| ☐ ☐ Temporary Places                             |
|                                                  |