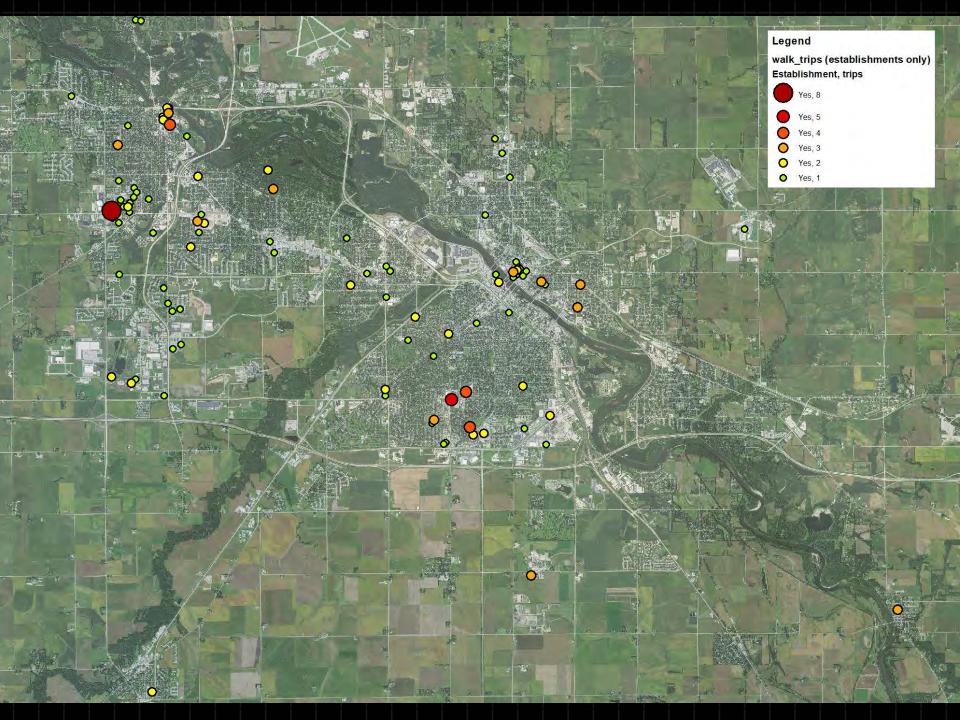

## National Household Travel Survey

- INRCOG is one of 13 "add-ons"
- 1,221 surveys completed in INRCOG region

## National Household Travel Survey

- 8,722 trips recorded
  - 541 were walking trips
  - Used ArcMap to join "trips" and "location" files
  - Cleaned up data in Excel and combined trips:

| goforwalk     | other         | trips | home          | Shape * | Establishment |
|---------------|---------------|-------|---------------|---------|---------------|
| <null></null> | <null></null> | 1     | <null></null> | Point   | Yes           |
| <null></null> | Yes           | 1     | <null></null> | Point   | No            |
| <null></null> | Yes           | 2     | <null></null> | Point   | No            |
| <null></null> | <null></null> | 1     | <null></null> | Point   | Yes           |
| <null></null> | <null></null> | 1     | <null></null> | Point   | Yes           |
| <null></null> | <null></null> | 3     | <null></null> | Point   | Yes           |
| <null></null> | <null></null> | 4     | <null></null> | Point   | Yes           |
| <null></null> | <null></null> | 1     | <null></null> | Point   | Yes           |
| <null></null> | <null></null> | 2     | <null></null> | Point   | Yes           |
| <null></null> | <null></null> | 1     | <null></null> | Point   | Yes           |
| <null></null> | <null></null> | 1     | <null></null> | Point   | Yes           |
| <null></null> | <null></null> | 2     | <null></null> | Point   | Yes           |
| Yes           | <null></null> | 1     | <null></null> | Point   | No            |
| <null></null> | <null></null> | 3     | <null></null> | Point   | Yes           |

## National Household Travel Survey

Projecting the data using lat/long

Make Google work for you

Show balloon

Fly here

Save to My Places

Copy as KML

| ▼ Places                                         |
|--------------------------------------------------|
| 🔄 🗹 🥯 My Places                                  |
| 🖶 🗖 🗀 Folder: MPO Bicycle Accommodation Plan     |
| 🖶 🗖 🗀 Folder: RTA Bicycle Accommodation Plan     |
| 🖶 🗖 🗀 Folder: Water Trails                       |
| 🖶 🗖 🗀 Folder: Park Avenue                        |
| 🖶 🗹 🗀 Project: MET Transit Remix                 |
| 🖶 🗖 🗀 Project: Trails Wayfinding Signage         |
| 🖶 🗖 🗀 Project: Wolf Creek Bridge                 |
| 🗆 🗀 Project: Pedestrian Plan for UNI             |
| 🖶 🗖 🗀 Concept: Bike Share                        |
| 🖶 🗖 🗀 Concept: Recycling                         |
| 🖶 🗖 🗀 Concept: Civil Rights History Walking Tour |
| □    □    Concept: Northeast Industrial Access   |
| 🖶 🗖 🗀 Concept: US-63 Old Enhancement Grant       |
| ☐ ☐ Temporary Places                             |
|                                                  |