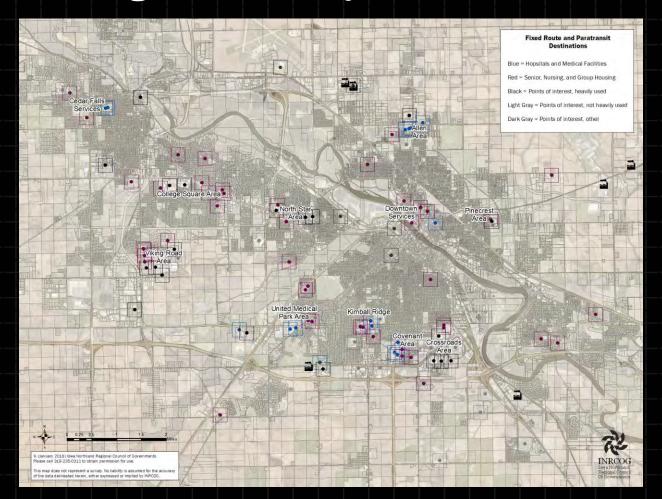

Calculating centerline miles

| ► This form should be completed by an                                        |                    |                       |                              |              |                |
|------------------------------------------------------------------------------|--------------------|-----------------------|------------------------------|--------------|----------------|
| Please use a black or blue pen to com                                        |                    |                       |                              |              |                |
| Mark X to indicate your answer, if yo<br>and merk the correct answer with an |                    | ge your answer,       | darken the box               | with the in  | orrect answer, |
| Your Travel Experiences                                                      |                    |                       |                              |              |                |
| 1. How often do you use each of the fol                                      | lowing to get fro  | m place to place      | ie?                          |              |                |
|                                                                              |                    | A few times<br>a week | A few finies<br>a month:     | A few times: | News           |
| Walk                                                                         |                    |                       |                              |              |                |
|                                                                              | П                  | H                     | П                            | -            |                |
| Personal Vehicle (Car/Truck/SUV)                                             | -                  | -                     | -                            | ä            | ē              |
| Tau survice or ridesham such as                                              |                    |                       |                              |              |                |
|                                                                              |                    |                       |                              | III.         |                |
|                                                                              |                    |                       | <b>I</b>                     |              |                |
| váin/Subway                                                                  |                    |                       |                              |              |                |
| Paritransit                                                                  |                    |                       |                              |              |                |
|                                                                              |                    |                       |                              |              |                |
| 2. How much do you agree or disegree y                                       | with each of the   | following?            |                              |              |                |
|                                                                              | Strongly<br>aprice |                       | Neither agree<br>or disagree |              | Strongly       |
| The price of gas affects the number of                                       |                    | П                     |                              |              | П              |
| places ( go<br>Getting from place to place costs too                         | -                  | - 7                   | _                            |              |                |
|                                                                              |                    |                       |                              |              |                |
| Using G                                                                      | ilS a              | s a t                 | i loo                        | n tra        | nsno           |
| I bike to places to save money                                               |                    |                       |                              |              | ıı iope        |
| Luse public transportation to save                                           |                    | 4                     | - 4                          | п            | 17             |
| money NAT                                                                    |                    | $M_{\rm M}$           |                              |              |                |
| Technology You Use                                                           |                    |                       |                              |              |                |
|                                                                              |                    |                       |                              |              |                |
| 3. How after do you use the following                                        | Aviet to sea       | A frontin             | A less to                    |              | DI             |
| 3. How often Target Howley  Desktop or laptop contages                       | IV                 | a week                | a muniti                     |              |                |
| Desktop or laptby computer                                                   |                    | П                     |                              |              |                |
|                                                                              |                    |                       |                              |              |                |
| Tables                                                                       |                    |                       |                              |              |                |
| Other device, please specify                                                 |                    |                       |                              | -            |                |
|                                                                              |                    |                       |                              |              |                |
|                                                                              |                    | 2                     |                              |              | 1796           |
|                                                                              |                    |                       |                              |              |                |