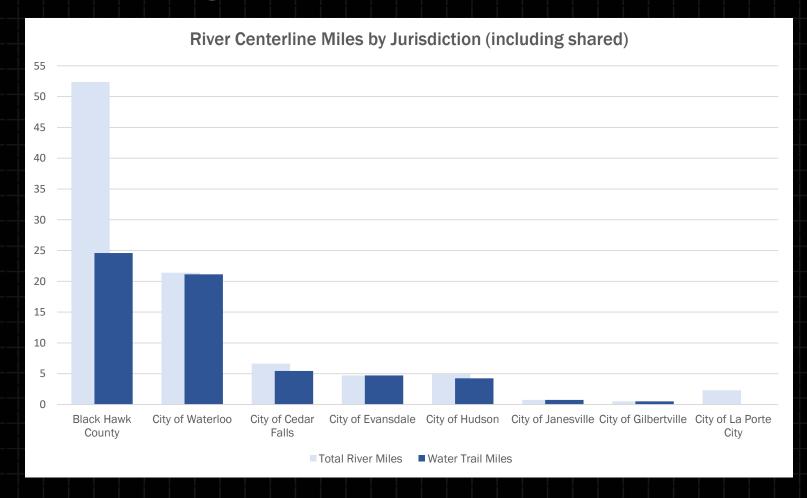

| Jurisdiction          | Miles<br>(ex. shared) | Miles<br>(incl. shared) | Entire county, all tributaries |
|-----------------------|-----------------------|-------------------------|--------------------------------|
| Black Hawk Co.        | 22.00                 | 24.59                   | 52.38                          |
| City of Waterloo      | 17.20                 | 21.14                   | 21.41                          |
| City of Cedar Falls   | 4.14                  | 5.45                    | 6.63                           |
| City of Evansdale     | 0.00                  | 4.71                    | 4.71                           |
| City of Hudson        | 4.26                  | 4.26                    | 4.96                           |
| City of Janesville    | 0.74                  | 0.74                    | 0.74                           |
| City of Gilbertville  | 0.00                  | 0.50                    | 0.50                           |
| City of La Porte City | 0.00                  | 0.00                    | 2.29                           |