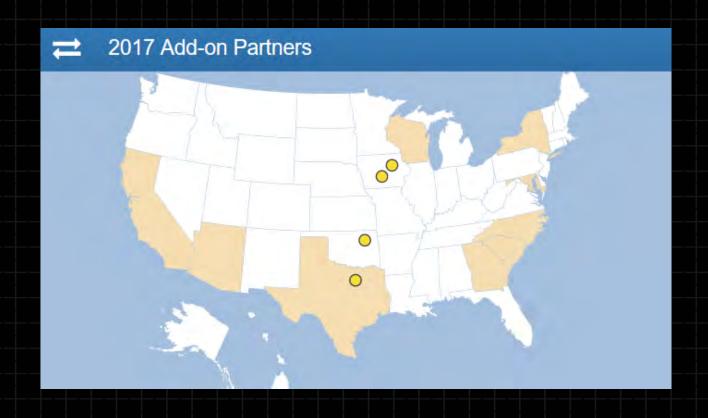

## National Household Travel Survey

- INRCOG is one of 13 "add-ons"
- 1,221 surveys completed in INRCOG region