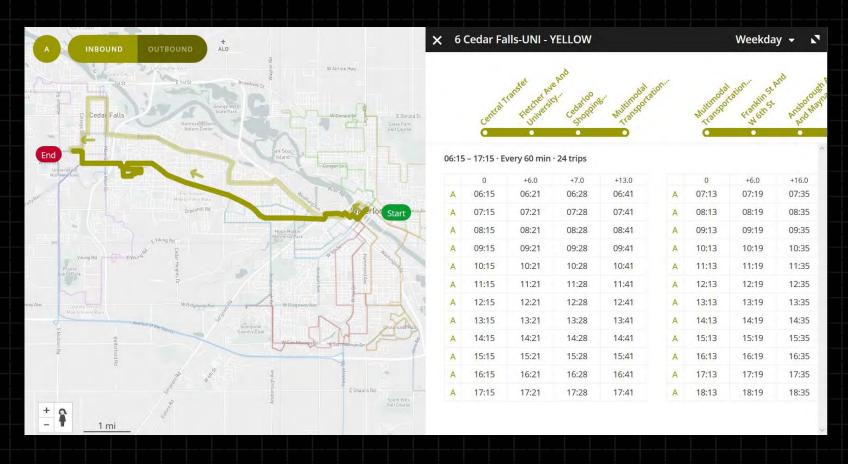

0 1107 W San Marnan Dr. Waterloo, IA 50701

<IDOCTYPE ht

<IDOCTYPE htt

<IDOCTYPE htt

<!DOCTYPE htt

<!DOCTYPE No

<IDOCTYPE M

| Weekday |       |        |          |         |          |         |             |  |  |  |  |  |  |
|---------|-------|--------|----------|---------|----------|---------|-------------|--|--|--|--|--|--|
| FROM    | TO    | EVERY  | RUNTIME  | LAYOVER | SPEED    | BUSES   | UTILIZATION |  |  |  |  |  |  |
| 05:30   | 07:00 | 90 min | 77.2 min | 7.8 min | 15.0 mph | 1 bus   | 95.3%       |  |  |  |  |  |  |
| 07:00   | 09:15 | 30 min | 77.2 min | 7.8 min | 15.0 mph | 3 buses | 69.5%       |  |  |  |  |  |  |
| 09:15   | 16:00 | 90 min | 77.2 min | 7.8 min | 15.0 mph | 1 bus   | 96.2%       |  |  |  |  |  |  |
| 16:00   | 19:00 | 45 min | 77.2 min | 7.8 min | 15.0 mph | 2 buses | 77.7%       |  |  |  |  |  |  |
| 19:00   | 22:00 | 90 min | 77.2 min | 7.8 min | 15.0 mph | 1 bus   | 96.8%       |  |  |  |  |  |  |
| Satur   | day   |        |          |         |          |         |             |  |  |  |  |  |  |
| FROM    | то    | EVERY  | RUNTIME  | LAYOVER | SPEED    | BUSES   | UTILIZATION |  |  |  |  |  |  |
| 06:00   | 20:00 | 40 min | 77.2 min | 7.8 min | 15.0 mph | 3 buses | 66.7%       |  |  |  |  |  |  |
| Sund    | ay    |        |          |         |          |         |             |  |  |  |  |  |  |
| FROM    | то    | EVERY  | RUNTIME  | LAYOVER | SPEED    | BUSES   | UTILIZATION |  |  |  |  |  |  |
| 06:00   | 18:00 | 75 min | 77.2 min | 7.8 min | 15.0 mph | 2 buses | 54.0%       |  |  |  |  |  |  |