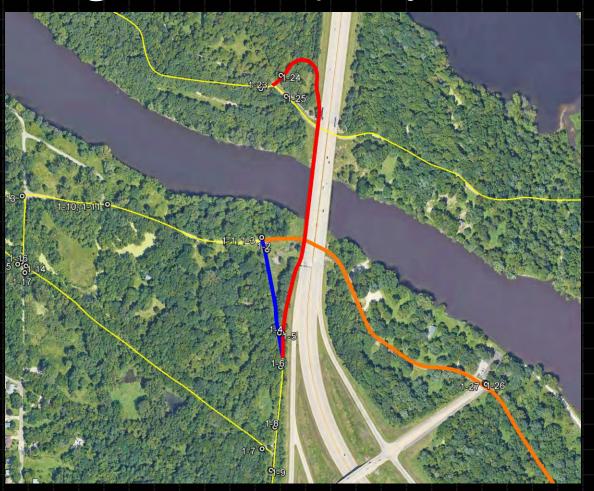

12.0% minority

12.7% senior (65 +)

10.3% with disabilities

9.0% with no vehicles

16.2% youth (18 -)

Google Earth as a GIS

Calculating distances quickly

Calculating distances quickly