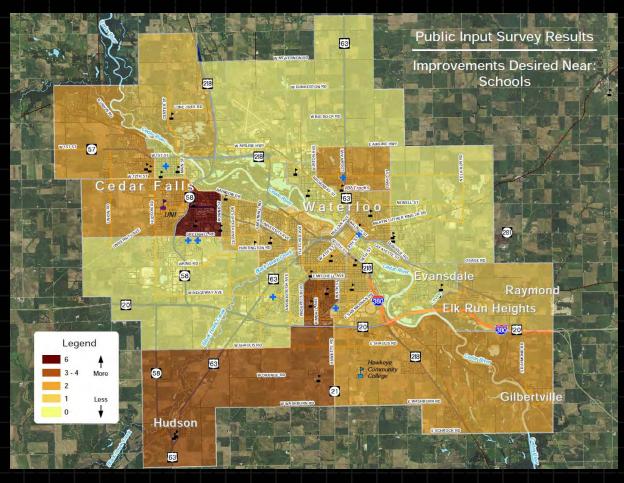

Identifying land ownership

Materials for public input

Materials for public input

Calculating centerline miles

SELECT \* FROM River\_Centerlines\_sp83 WHERE:

(Juris\_Name = 'Waterloo' OR Juris\_Name = 'Cedar Falls and Waterloo'
OR Juris\_Name = 'Evansdale and Waterloo') AND (WT\_Name = 'Black
Hawk Creek' OR WT\_Name = 'Cedar River')