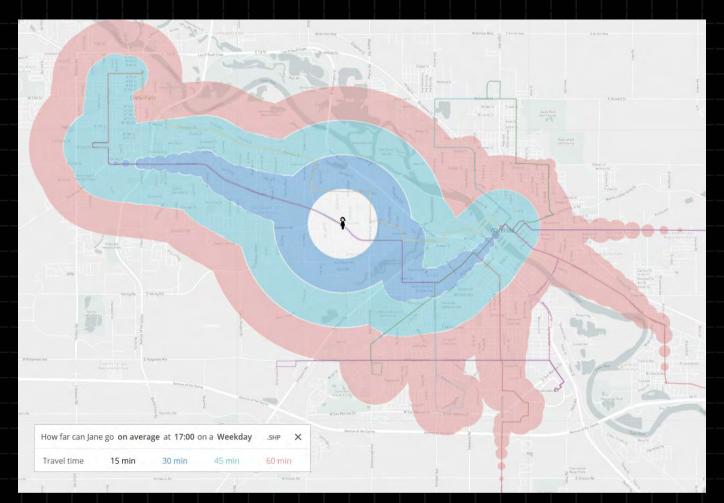

Calculating centerline miles

| ► This form should be completed by an                                        |                    |                       |                              |              |                |
|------------------------------------------------------------------------------|--------------------|-----------------------|------------------------------|--------------|----------------|
| Please use a black or blue pen to com                                        |                    |                       |                              |              |                |
| Mark X to indicate your answer, if yo<br>and merk the correct answer with an |                    | ge your answer,       | darken the box               | with the in  | orrect answer, |
| Your Travel Experiences                                                      |                    |                       |                              |              |                |
| 1. How often do you use each of the fol                                      | lowing to get fro  | m place to place      | ie?                          |              |                |
|                                                                              |                    | A few times<br>a week | A few finies<br>a month:     | A few times: | News           |
| Walk                                                                         |                    |                       |                              |              |                |
|                                                                              | П                  | H                     | П                            | -            |                |
| Personal Vehicle (Car/Truck/SUV)                                             | -                  | -                     | -                            | ä            | ē              |
| Tau survice or ridesham such as                                              |                    |                       |                              |              |                |
|                                                                              |                    |                       |                              | III.         |                |
|                                                                              |                    |                       | <b>I</b>                     |              |                |
| váin/Subway                                                                  |                    |                       |                              |              |                |
| Paritransit                                                                  |                    |                       |                              |              |                |
|                                                                              |                    |                       |                              |              |                |
| 2. How much do you agree or disegree y                                       | with each of the   | following?            |                              |              |                |
|                                                                              | Strongly<br>aprice |                       | Neither agree<br>or disagree |              | Strongly       |
| The price of gas affects the number of                                       |                    | П                     |                              |              | П              |
| places ( go<br>Getting from place to place costs too                         | -                  | - 7                   | _                            |              |                |
|                                                                              |                    |                       |                              |              |                |
| Using G                                                                      | ilS a              | s a t                 | i loo                        | n tra        | nsno           |
| I bike to places to save money                                               |                    |                       |                              |              | ıı iope        |
| Luse public transportation to save                                           |                    | 4                     | - 4                          | п            | 17             |
| money NAT                                                                    |                    | $M_{\rm M}$           |                              |              |                |
| Technology You Use                                                           |                    |                       |                              |              |                |
|                                                                              |                    |                       |                              |              |                |
| 3. How after do you use the following                                        | Aviet to sea       | A frontin             | A less to                    |              | DI             |
| 3. How often Target Howley  Desktop or laptop contages                       | IV                 | a week                | a muniti                     |              |                |
| Desktop or laptby computer                                                   |                    | П                     |                              |              |                |
|                                                                              |                    |                       |                              |              |                |
| Tables                                                                       |                    |                       |                              |              |                |
| Other device, please specify                                                 |                    |                       |                              | -            |                |
|                                                                              |                    |                       |                              |              |                |
|                                                                              |                    | 2                     |                              |              | 1796           |
|                                                                              |                    |                       |                              |              |                |