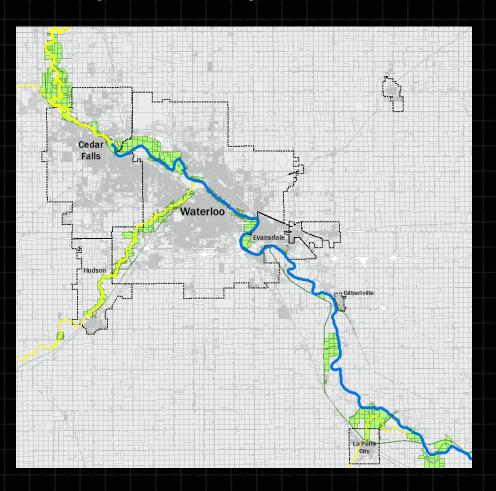

Identifying land ownership

Materials for public input

Materials for public input

Calculating centerline miles

SELECT \* FROM River\_Centerlines\_sp83 WHERE:

(Juris\_Name = 'Waterloo' OR Juris\_Name = 'Cedar Falls and Waterloo'
OR Juris\_Name = 'Evansdale and Waterloo') AND (WT\_Name = 'Black
Hawk Creek' OR WT\_Name = 'Cedar River')

| Jurisdiction          | Miles<br>(ex. shared) | Miles<br>(incl. shared) | Entire county, all tributaries |
|-----------------------|-----------------------|-------------------------|--------------------------------|
| Black Hawk Co.        | 22.00                 | 24.59                   | 52.38                          |
| City of Waterloo      | 17.20                 | 21.14                   | 21.41                          |
| City of Cedar Falls   | 4.14                  | 5.45                    | 6.63                           |
| City of Evansdale     | 0.00                  | 4.71                    | 4.71                           |
| City of Hudson        | 4.26                  | 4.26                    | 4.96                           |
| City of Janesville    | 0.74                  | 0.74                    | 0.74                           |
| City of Gilbertville  | 0.00                  | 0.50                    | 0.50                           |
| City of La Porte City | 0.00                  | 0.00                    | 2.29                           |