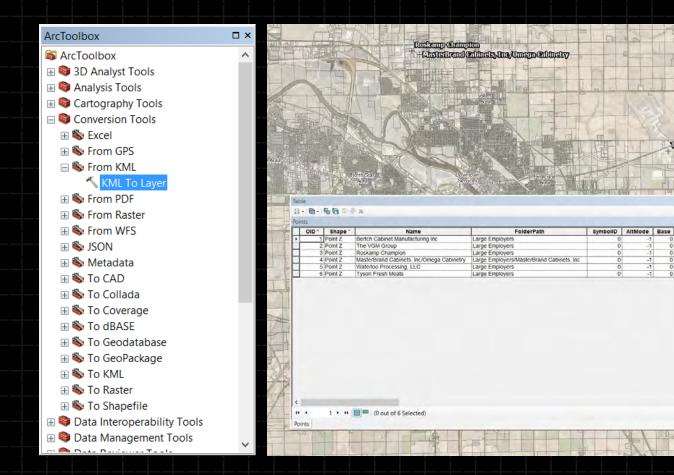

Project identification

3,743 linear feet x \$60 per linear foot = \$224,580 estimated cost

Identifying land ownership

Identifying land ownership

| Pai | cels  |              |                                                                                                                                                                                                                                                                                                                                                                                                                                                                                                                                                                                                                                                                                                                                                                                                                                                                                                                                                                                                                                                                                                                                                                                                                                                                                                                                                                                                                                                                                                                                                                                                                                                                                                                                                                                                                                                                                                                                                                                                                                                                                                                                |       |
|-----|-------|--------------|--------------------------------------------------------------------------------------------------------------------------------------------------------------------------------------------------------------------------------------------------------------------------------------------------------------------------------------------------------------------------------------------------------------------------------------------------------------------------------------------------------------------------------------------------------------------------------------------------------------------------------------------------------------------------------------------------------------------------------------------------------------------------------------------------------------------------------------------------------------------------------------------------------------------------------------------------------------------------------------------------------------------------------------------------------------------------------------------------------------------------------------------------------------------------------------------------------------------------------------------------------------------------------------------------------------------------------------------------------------------------------------------------------------------------------------------------------------------------------------------------------------------------------------------------------------------------------------------------------------------------------------------------------------------------------------------------------------------------------------------------------------------------------------------------------------------------------------------------------------------------------------------------------------------------------------------------------------------------------------------------------------------------------------------------------------------------------------------------------------------------------|-------|
|     | RECID | parcel       | deedholder                                                                                                                                                                                                                                                                                                                                                                                                                                                                                                                                                                                                                                                                                                                                                                                                                                                                                                                                                                                                                                                                                                                                                                                                                                                                                                                                                                                                                                                                                                                                                                                                                                                                                                                                                                                                                                                                                                                                                                                                                                                                                                                     |       |
|     | 60061 | 901407127003 |                                                                                                                                                                                                                                                                                                                                                                                                                                                                                                                                                                                                                                                                                                                                                                                                                                                                                                                                                                                                                                                                                                                                                                                                                                                                                                                                                                                                                                                                                                                                                                                                                                                                                                                                                                                                                                                                                                                                                                                                                                                                                                                                |       |
|     | 60081 | 901407101001 | 75-2, MC100, W                                                                                                                                                                                                                                                                                                                                                                                                                                                                                                                                                                                                                                                                                                                                                                                                                                                                                                                                                                                                                                                                                                                                                                                                                                                                                                                                                                                                                                                                                                                                                                                                                                                                                                                                                                                                                                                                                                                                                                                                                                                                                                                 | 184.3 |
|     | 60131 | 901406376006 | of the last of the | -1-   |
|     | 60145 | 901406476005 | ACRES CATE A                                                                                                                                                                                                                                                                                                                                                                                                                                                                                                                                                                                                                                                                                                                                                                                                                                                                                                                                                                                                                                                                                                                                                                                                                                                                                                                                                                                                                                                                                                                                                                                                                                                                                                                                                                                                                                                                                                                                                                                                                                                                                                                   |       |
|     | 60150 | 901406451005 | BLACK HAWK COUNTY                                                                                                                                                                                                                                                                                                                                                                                                                                                                                                                                                                                                                                                                                                                                                                                                                                                                                                                                                                                                                                                                                                                                                                                                                                                                                                                                                                                                                                                                                                                                                                                                                                                                                                                                                                                                                                                                                                                                                                                                                                                                                                              |       |
|     | 60152 | 901406451006 | BLACK HAWK COUNTY                                                                                                                                                                                                                                                                                                                                                                                                                                                                                                                                                                                                                                                                                                                                                                                                                                                                                                                                                                                                                                                                                                                                                                                                                                                                                                                                                                                                                                                                                                                                                                                                                                                                                                                                                                                                                                                                                                                                                                                                                                                                                                              |       |
|     | 60156 | 901406451007 |                                                                                                                                                                                                                                                                                                                                                                                                                                                                                                                                                                                                                                                                                                                                                                                                                                                                                                                                                                                                                                                                                                                                                                                                                                                                                                                                                                                                                                                                                                                                                                                                                                                                                                                                                                                                                                                                                                                                                                                                                                                                                                                                |       |
|     | 60157 | 901406451008 | THE RESIDENCE OF THE PROPERTY  |       |
|     | 60158 | 901406476004 | man more at a                                                                                                                                                                                                                                                                                                                                                                                                                                                                                                                                                                                                                                                                                                                                                                                                                                                                                                                                                                                                                                                                                                                                                                                                                                                                                                                                                                                                                                                                                                                                                                                                                                                                                                                                                                                                                                                                                                                                                                                                                                                                                                                  |       |
|     | 60159 | 901406451009 | patricular frame.                                                                                                                                                                                                                                                                                                                                                                                                                                                                                                                                                                                                                                                                                                                                                                                                                                                                                                                                                                                                                                                                                                                                                                                                                                                                                                                                                                                                                                                                                                                                                                                                                                                                                                                                                                                                                                                                                                                                                                                                                                                                                                              |       |
|     | 60163 | 901406376005 | E, ser III, Scott                                                                                                                                                                                                                                                                                                                                                                                                                                                                                                                                                                                                                                                                                                                                                                                                                                                                                                                                                                                                                                                                                                                                                                                                                                                                                                                                                                                                                                                                                                                                                                                                                                                                                                                                                                                                                                                                                                                                                                                                                                                                                                              | -     |
|     | 60165 | 901406351002 | Page Alfred V                                                                                                                                                                                                                                                                                                                                                                                                                                                                                                                                                                                                                                                                                                                                                                                                                                                                                                                                                                                                                                                                                                                                                                                                                                                                                                                                                                                                                                                                                                                                                                                                                                                                                                                                                                                                                                                                                                                                                                                                                                                                                                                  |       |
|     | 60167 | 901406451004 | BLACK HAWK COUNTY                                                                                                                                                                                                                                                                                                                                                                                                                                                                                                                                                                                                                                                                                                                                                                                                                                                                                                                                                                                                                                                                                                                                                                                                                                                                                                                                                                                                                                                                                                                                                                                                                                                                                                                                                                                                                                                                                                                                                                                                                                                                                                              |       |
|     | 60168 | 901405376002 | Grand T., and T. of History                                                                                                                                                                                                                                                                                                                                                                                                                                                                                                                                                                                                                                                                                                                                                                                                                                                                                                                                                                                                                                                                                                                                                                                                                                                                                                                                                                                                                                                                                                                                                                                                                                                                                                                                                                                                                                                                                                                                                                                                                                                                                                    |       |
|     | 60170 | 901406376003 | 8,84 mg = 10.60                                                                                                                                                                                                                                                                                                                                                                                                                                                                                                                                                                                                                                                                                                                                                                                                                                                                                                                                                                                                                                                                                                                                                                                                                                                                                                                                                                                                                                                                                                                                                                                                                                                                                                                                                                                                                                                                                                                                                                                                                                                                                                                |       |
|     | 60172 | 901406476003 | Maria Indiana (A.)                                                                                                                                                                                                                                                                                                                                                                                                                                                                                                                                                                                                                                                                                                                                                                                                                                                                                                                                                                                                                                                                                                                                                                                                                                                                                                                                                                                                                                                                                                                                                                                                                                                                                                                                                                                                                                                                                                                                                                                                                                                                                                             |       |
|     | 60183 | 901405376003 | ment of the contract of the co |       |
|     | 60187 | 901404376006 | P Breach, Julian Proc. B                                                                                                                                                                                                                                                                                                                                                                                                                                                                                                                                                                                                                                                                                                                                                                                                                                                                                                                                                                                                                                                                                                                                                                                                                                                                                                                                                                                                                                                                                                                                                                                                                                                                                                                                                                                                                                                                                                                                                                                                                                                                                                       |       |
|     | 60188 | 901406451002 | (H. 27) (M. 190), (190)                                                                                                                                                                                                                                                                                                                                                                                                                                                                                                                                                                                                                                                                                                                                                                                                                                                                                                                                                                                                                                                                                                                                                                                                                                                                                                                                                                                                                                                                                                                                                                                                                                                                                                                                                                                                                                                                                                                                                                                                                                                                                                        |       |
|     | 60192 | 901406476002 | BLACK HAWK COUNTY CONSERVATION                                                                                                                                                                                                                                                                                                                                                                                                                                                                                                                                                                                                                                                                                                                                                                                                                                                                                                                                                                                                                                                                                                                                                                                                                                                                                                                                                                                                                                                                                                                                                                                                                                                                                                                                                                                                                                                                                                                                                                                                                                                                                                 |       |
|     | 60193 | 901405351003 | BLACK HAWK COUNTY CONSERVATION                                                                                                                                                                                                                                                                                                                                                                                                                                                                                                                                                                                                                                                                                                                                                                                                                                                                                                                                                                                                                                                                                                                                                                                                                                                                                                                                                                                                                                                                                                                                                                                                                                                                                                                                                                                                                                                                                                                                                                                                                                                                                                 |       |
|     | 60197 | 901405451003 | Security (1994) (1994)                                                                                                                                                                                                                                                                                                                                                                                                                                                                                                                                                                                                                                                                                                                                                                                                                                                                                                                                                                                                                                                                                                                                                                                                                                                                                                                                                                                                                                                                                                                                                                                                                                                                                                                                                                                                                                                                                                                                                                                                                                                                                                         |       |
|     | 60199 | 901405476003 | TOMORIO CONTROLLO                                                                                                                                                                                                                                                                                                                                                                                                                                                                                                                                                                                                                                                                                                                                                                                                                                                                                                                                                                                                                                                                                                                                                                                                                                                                                                                                                                                                                                                                                                                                                                                                                                                                                                                                                                                                                                                                                                                                                                                                                                                                                                              |       |
|     | 60224 | 901406476006 | BLACK HAWK COUNTY CONSERVATION                                                                                                                                                                                                                                                                                                                                                                                                                                                                                                                                                                                                                                                                                                                                                                                                                                                                                                                                                                                                                                                                                                                                                                                                                                                                                                                                                                                                                                                                                                                                                                                                                                                                                                                                                                                                                                                                                                                                                                                                                                                                                                 |       |
|     | 60226 | 901406451003 | mental and the                                                                                                                                                                                                                                                                                                                                                                                                                                                                                                                                                                                                                                                                                                                                                                                                                                                                                                                                                                                                                                                                                                                                                                                                                                                                                                                                                                                                                                                                                                                                                                                                                                                                                                                                                                                                                                                                                                                                                                                                                                                                                                                 |       |
|     | 60237 | 901405451002 | Total control                                                                                                                                                                                                                                                                                                                                                                                                                                                                                                                                                                                                                                                                                                                                                                                                                                                                                                                                                                                                                                                                                                                                                                                                                                                                                                                                                                                                                                                                                                                                                                                                                                                                                                                                                                                                                                                                                                                                                                                                                                                                                                                  |       |

Identifying land ownership

Materials for public input

Materials for public input

Calculating centerline miles

SELECT \* FROM River\_Centerlines\_sp83 WHERE:

(Juris\_Name = 'Waterloo' OR Juris\_Name = 'Cedar Falls and Waterloo'
OR Juris\_Name = 'Evansdale and Waterloo') AND (WT\_Name = 'Black
Hawk Creek' OR WT\_Name = 'Cedar River')