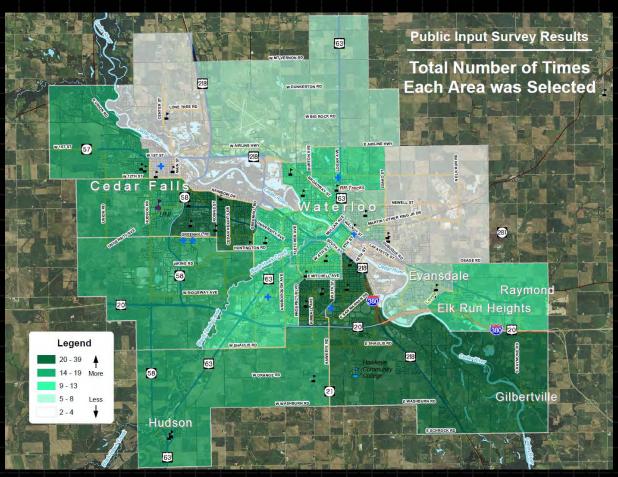

Identifying land ownership

Materials for public input

Materials for public input

Calculating centerline miles

SELECT \* FROM River\_Centerlines\_sp83 WHERE:

(Juris\_Name = 'Waterloo' OR Juris\_Name = 'Cedar Falls and Waterloo'
OR Juris\_Name = 'Evansdale and Waterloo') AND (WT\_Name = 'Black
Hawk Creek' OR WT\_Name = 'Cedar River')