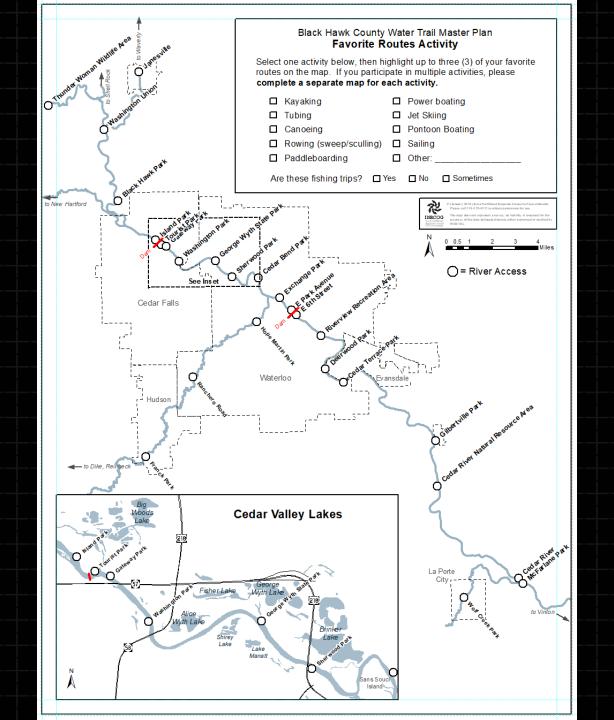

Calculating centerline miles

| ► This form should be completed by an                                        |                    |                       |                              |              |                |
|------------------------------------------------------------------------------|--------------------|-----------------------|------------------------------|--------------|----------------|
| Please use a black or blue pen to com                                        |                    |                       |                              |              |                |
| Mark X to indicate your answer, if yo<br>and merk the correct answer with an |                    | ge your answer,       | darken the box               | with the in  | orrect answer, |
| Your Travel Experiences                                                      |                    |                       |                              |              |                |
| 1. How often do you use each of the fol                                      | lowing to get fro  | m place to place      | ie?                          |              |                |
|                                                                              |                    | A few times<br>a week | A few finies<br>a month:     | A few times: | News           |
| Walk                                                                         |                    |                       |                              |              |                |
|                                                                              | П                  | H                     | П                            | -            |                |
| Personal Vehicle (Car/Truck/SUV)                                             | -                  | -                     | -                            | ä            | ē              |
| Tau survice or ridesham such as                                              |                    |                       |                              |              |                |
|                                                                              |                    |                       |                              | III.         |                |
|                                                                              |                    |                       | <b>I</b>                     |              |                |
| váin/Subway                                                                  |                    |                       |                              |              |                |
| Paritransit                                                                  |                    |                       |                              |              |                |
|                                                                              |                    |                       |                              |              |                |
| 2. How much do you agree or disegree y                                       | with each of the   | following?            |                              |              |                |
|                                                                              | Strongly<br>aprice |                       | Neither agree<br>or disagree |              | Strongly       |
| The price of gas affects the number of                                       |                    | П                     |                              |              | П              |
| places ( go<br>Getting from place to place costs too                         | -                  | - 7                   | _                            |              |                |
|                                                                              |                    |                       |                              |              |                |
| Using G                                                                      | ilS a              | s a t                 | i loo                        | n tra        | nsno           |
| I bike to places to save money                                               |                    |                       |                              |              | ıı iope        |
| Luse public transportation to save                                           |                    | 4                     | - 4                          | п            | 17             |
| money NAT                                                                    |                    | $M_{\rm M}$           |                              |              |                |
| Technology You Use                                                           |                    |                       |                              |              |                |
|                                                                              |                    |                       |                              |              |                |
| 3. How after do you use the following                                        | Aviet to sea       | A frontin             | A less to                    |              | DI             |
| 3. How often Target Howley  Desktop or laptop contages                       | IV                 | a week                | a muniti                     |              |                |
| Desktop or laptby computer                                                   |                    | П                     |                              |              |                |
|                                                                              |                    |                       |                              |              |                |
| Tables                                                                       |                    |                       |                              |              |                |
| Other device, please specify                                                 |                    |                       |                              | -            |                |
|                                                                              |                    |                       |                              |              |                |
|                                                                              |                    | 2                     |                              |              | 1796           |
|                                                                              |                    |                       |                              |              |                |