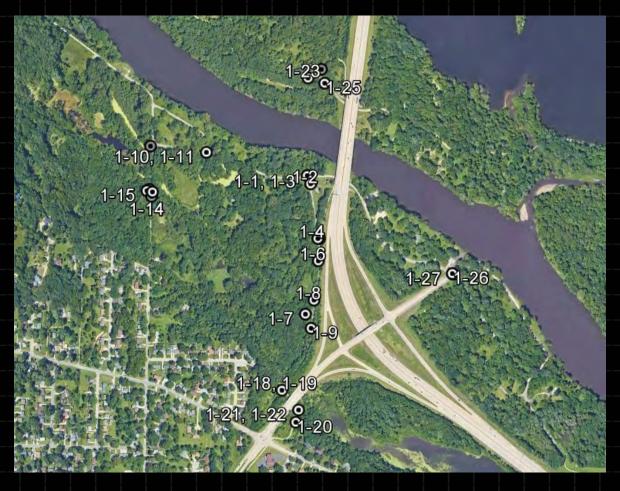

12.0% minority

12.7% senior (65 +)

10.3% with disabilities

9.0% with no vehicles

16.2% youth (18 -)

Google Earth as a GIS

Calculating distances quickly

Calculating distances quickly