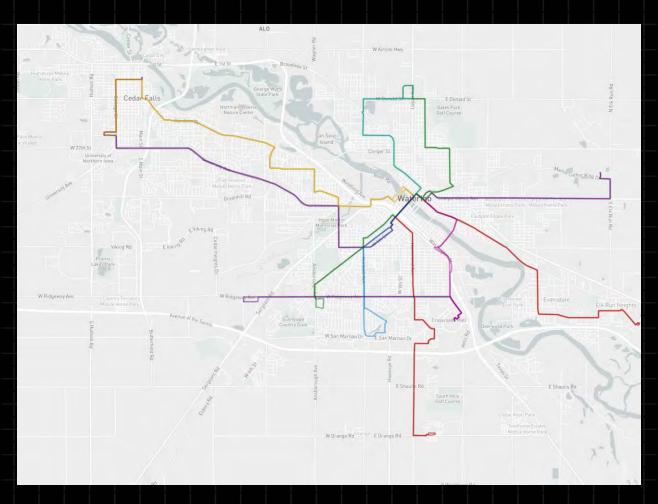

Identifying land ownership

Materials for public input

Materials for public input

Calculating centerline miles

SELECT \* FROM River\_Centerlines\_sp83 WHERE:

(Juris\_Name = 'Waterloo' OR Juris\_Name = 'Cedar Falls and Waterloo'
OR Juris\_Name = 'Evansdale and Waterloo') AND (WT\_Name = 'Black
Hawk Creek' OR WT\_Name = 'Cedar River')

| Jurisdiction          | Miles<br>(ex. shared) | Miles<br>(incl. shared) | Entire county, all tributaries |
|-----------------------|-----------------------|-------------------------|--------------------------------|
| Black Hawk Co.        | 22.00                 | 24.59                   | 52.38                          |
| City of Waterloo      | 17.20                 | 21.14                   | 21.41                          |
| City of Cedar Falls   | 4.14                  | 5.45                    | 6.63                           |
| City of Evansdale     | 0.00                  | 4.71                    | 4.71                           |
| City of Hudson        | 4.26                  | 4.26                    | 4.96                           |
| City of Janesville    | 0.74                  | 0.74                    | 0.74                           |
| City of Gilbertville  | 0.00                  | 0.50                    | 0.50                           |
| City of La Porte City | 0.00                  | 0.00                    | 2.29                           |

Calculating centerline miles

| ► This form should be completed by an                                        |                    |                       |                              |              |                |
|------------------------------------------------------------------------------|--------------------|-----------------------|------------------------------|--------------|----------------|
| Please use a black or blue pen to com                                        |                    |                       |                              |              |                |
| Mark X to indicate your answer, if yo<br>and merk the correct answer with an |                    | ge your answer,       | darken the box               | with the in  | orrect answer, |
| Your Travel Experiences                                                      |                    |                       |                              |              |                |
| 1. How often do you use each of the fol                                      | lowing to get fro  | m place to place      | ie?                          |              |                |
|                                                                              |                    | A few times<br>a week | A few finies<br>a month:     | A few times: | News           |
| Walk                                                                         |                    |                       |                              |              |                |
|                                                                              | П                  | H                     | П                            | -            |                |
| Personal Vehicle (Car/Truck/SUV)                                             | -                  | -                     | -                            | ä            | ē              |
| Tau survice or ridesham such as                                              |                    |                       |                              |              |                |
|                                                                              |                    |                       |                              | III.         |                |
|                                                                              |                    |                       | <b>I</b>                     |              |                |
| váin/Subway                                                                  |                    |                       |                              |              |                |
| Paritransit                                                                  |                    |                       |                              |              |                |
|                                                                              |                    |                       |                              |              |                |
| 2. How much do you agree or disegree y                                       | with each of the   | following?            |                              |              |                |
|                                                                              | Strongly<br>aprice |                       | Neither agree<br>or disagree |              | Strongly       |
| The price of gas affects the number of                                       |                    | П                     |                              |              | П              |
| places ( go<br>Getting from place to place costs too                         | -                  | - 7                   | _                            |              |                |
|                                                                              |                    |                       |                              |              |                |
| Using G                                                                      | ilS a              | s a t                 | i loo                        | n tra        | nsno           |
| I bike to places to save money                                               |                    |                       |                              |              | ıı iope        |
| Luse public transportation to save                                           |                    | 4                     | - 4                          | п            | 17             |
| money NAT                                                                    |                    | $M_{\rm M}$           |                              |              |                |
| Technology You Use                                                           |                    |                       |                              |              |                |
|                                                                              |                    |                       |                              |              |                |
| 3. How after do you use the following                                        | Aviet to sea       | A frontin             | A less to                    |              | DI             |
| 3. How often Target Howley  Desktop or laptop contages                       | IV                 | a week                | a muniti                     |              |                |
| Desktop or laptby computer                                                   |                    | П                     |                              |              |                |
|                                                                              |                    |                       |                              |              |                |
| Tables                                                                       |                    |                       |                              |              |                |
| Other device, please specify                                                 |                    |                       |                              | -            |                |
|                                                                              |                    |                       |                              |              |                |
|                                                                              |                    | 2                     |                              |              | 1796           |
|                                                                              |                    |                       |                              |              |                |