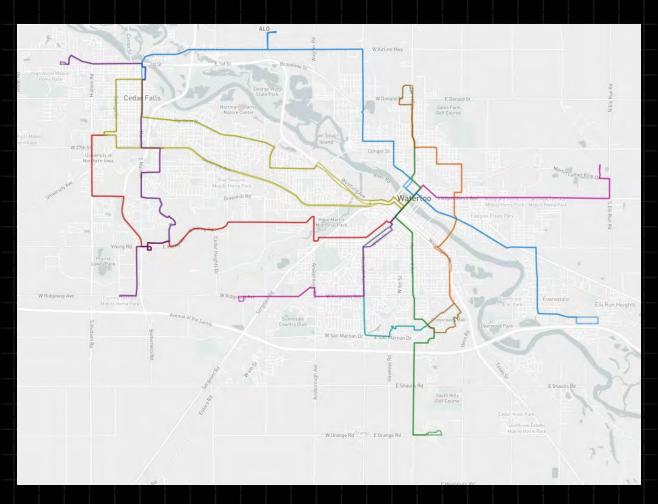

Remix software

17.65 miles & 2 buses

\$282.2k / year

Within 0.25 mi of stops:

14,772 jobs

20,652 population

20.3% in poverty

1.4% limited English

12.0% minority

12.7% senior (65 +)

10.3% with disabilities

9.0% with no vehicles

16.2% youth (18 -)

Google Earth as a GIS

Calculating distances quickly

Calculating distances quickly