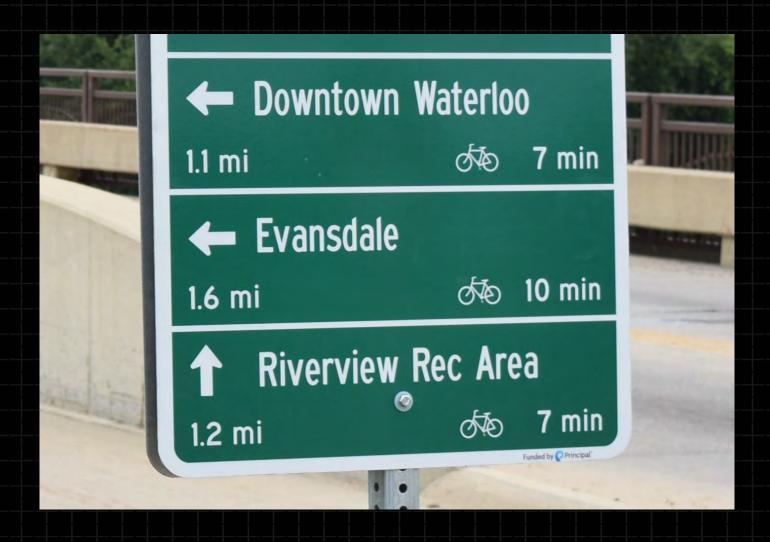

## National Household Travel Survey

Projecting the data using lat/long

Make Google work for you

Show balloon

Fly here

Save to My Places

Copy as KML

| ▼ Places                                         |
|--------------------------------------------------|
| 🔄 🗹 🥯 My Places                                  |
| 🖶 🗖 🗀 Folder: MPO Bicycle Accommodation Plan     |
| 🖶 🗖 🗀 Folder: RTA Bicycle Accommodation Plan     |
| 🖶 🗖 🗀 Folder: Water Trails                       |
| 🖶 🗖 🗀 Folder: Park Avenue                        |
| 🖶 🗹 🗀 Project: MET Transit Remix                 |
| 🖶 🗖 🗀 Project: Trails Wayfinding Signage         |
| 🖶 🗖 🗀 Project: Wolf Creek Bridge                 |
| 🗆 🗀 Project: Pedestrian Plan for UNI             |
| 🖶 🗖 🗀 Concept: Bike Share                        |
| 🖶 🗖 🗀 Concept: Recycling                         |
| 🖶 🗖 🗀 Concept: Civil Rights History Walking Tour |
| □    □    Concept: Northeast Industrial Access   |
| 🖶 🗖 🗀 Concept: US-63 Old Enhancement Grant       |
| ☐ ☐ Temporary Places                             |
|                                                  |