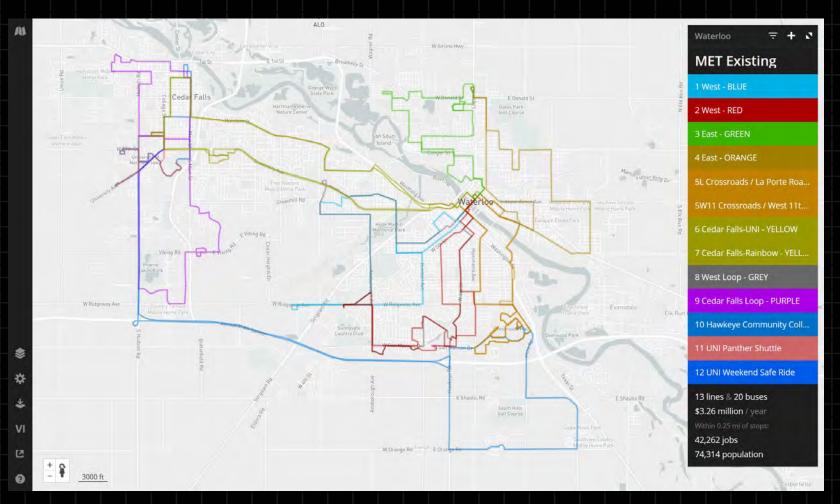

Remix software

17.65 miles & 2 buses

\$282.2k / year

Within 0.25 mi of stops:

14,772 jobs

20,652 population

20.3% in poverty

1.4% limited English

12.0% minority

12.7% senior (65 +)

10.3% with disabilities

9.0% with no vehicles

16.2% youth (18 -)

Google Earth as a GIS

Calculating distances quickly

Calculating distances quickly