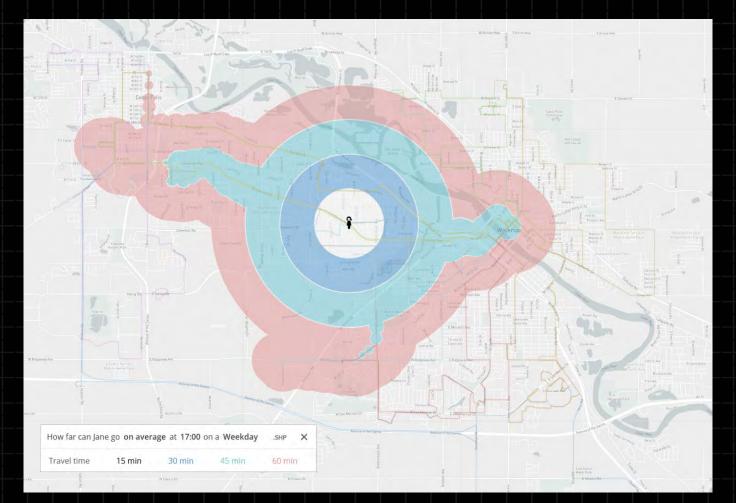

Calculating centerline miles

| ► This form should be completed by an                                        |                    |                       |                              |              |                |
|------------------------------------------------------------------------------|--------------------|-----------------------|------------------------------|--------------|----------------|
| Please use a black or blue pen to com                                        |                    |                       |                              |              |                |
| Mark X to indicate your answer, if yo<br>and merk the correct answer with an |                    | ge your answer,       | darken the box               | with the in  | orrect answer, |
| Your Travel Experiences                                                      |                    |                       |                              |              |                |
| 1. How often do you use each of the fol                                      | lowing to get fro  | m place to place      | ie?                          |              |                |
|                                                                              |                    | A few times<br>a week | A few finies<br>a month:     | A few times: | News           |
| Walk                                                                         |                    |                       |                              |              |                |
|                                                                              | П                  | H                     | П                            | -            |                |
| Personal Vehicle (Car/Truck/SUV)                                             | -                  | -                     | -                            | ä            | ē              |
| Tau survice or ridesham such as                                              |                    |                       |                              |              |                |
|                                                                              |                    |                       |                              | III.         |                |
|                                                                              |                    |                       | <b>I</b>                     |              |                |
| váin/Subway                                                                  |                    |                       |                              |              |                |
| Paritransit                                                                  |                    |                       |                              |              |                |
|                                                                              |                    |                       |                              |              |                |
| 2. How much do you agree or disegree y                                       | with each of the   | following?            |                              |              |                |
|                                                                              | Strongly<br>aprice |                       | Neither agree<br>or disagree |              | Strongly       |
| The price of gas affects the number of                                       |                    | П                     |                              |              | П              |
| places ( go<br>Getting from place to place costs too                         | -                  | - 7                   | _                            |              |                |
|                                                                              |                    |                       |                              |              |                |
| Using G                                                                      | ilS a              | s a t                 | i loo                        | n tra        | nsno           |
| I bike to places to save money                                               |                    |                       |                              |              | ıı iope        |
| Luse public transportation to save                                           |                    | 4                     | - 4                          | п            | 17             |
| money NAT                                                                    |                    | $M_{\rm M}$           |                              |              |                |
| Technology You Use                                                           |                    |                       |                              |              |                |
|                                                                              |                    |                       |                              |              |                |
| 3. How after do you use the following                                        | Aviet to sea       | A frontin             | A less to                    |              | DI             |
| 3. How often Target Howley  Desktop or laptop contages                       | IV                 | a week                | a muniti                     |              |                |
| Desktop or laptby computer                                                   |                    | П                     |                              |              |                |
|                                                                              |                    |                       |                              |              |                |
| Tables                                                                       |                    |                       |                              |              |                |
| Other device, please specify                                                 |                    |                       |                              | -            |                |
|                                                                              |                    |                       |                              |              |                |
|                                                                              |                    | 2                     |                              |              | 1796           |
|                                                                              |                    |                       |                              |              |                |