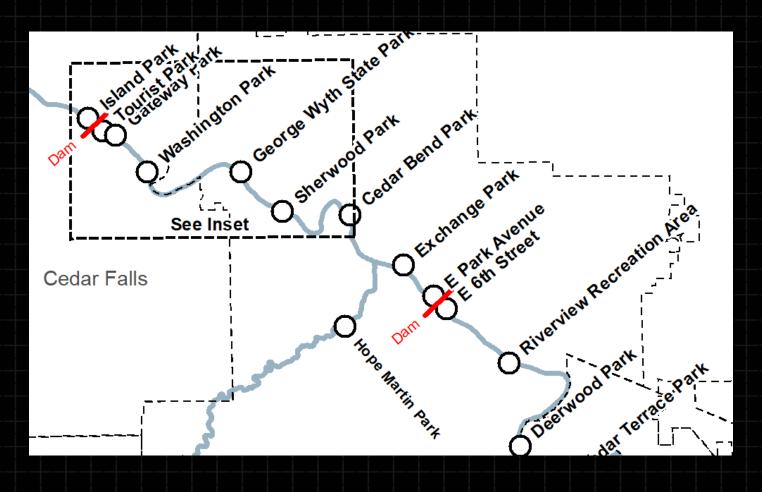

|       |

Identifying land ownership





Materials for public input





Materials for public input



Calculating centerline miles

SELECT \* FROM River\_Centerlines\_sp83 WHERE:

(Juris\_Name = 'Waterloo' OR Juris\_Name = 'Cedar Falls and Waterloo'
OR Juris\_Name = 'Evansdale and Waterloo') AND (WT\_Name = 'Black
Hawk Creek' OR WT\_Name = 'Cedar River')

| Jurisdiction          | Miles<br>(ex. shared) | Miles<br>(incl. shared) | Entire county, all tributaries |
|-----------------------|-----------------------|-------------------------|--------------------------------|
| Black Hawk Co.        | 22.00                 | 24.59                   | 52.38                          |
| City of Waterloo      | 17.20                 | 21.14                   | 21.41                          |
| City of Cedar Falls   | 4.14                  | 5.45