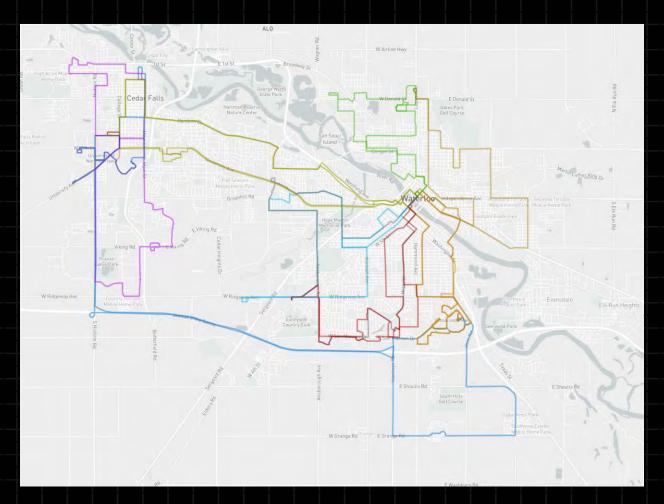

Identifying land ownership

Materials for public input

Materials for public input

Calculating centerline miles

SELECT \* FROM River\_Centerlines\_sp83 WHERE:

(Juris\_Name = 'Waterloo' OR Juris\_Name = 'Cedar Falls and Waterloo'
OR Juris\_Name = 'Evansdale and Waterloo') AND (WT\_Name = 'Black
Hawk Creek' OR WT\_Name = 'Cedar River')

| Jurisdiction          | Miles<br>(ex. shared) | Miles<br>(incl. shared) | Entire county, all tributaries |
|-----------------------|-----------------------|-------------------------|--------------------------------|
| Black Hawk Co.        | 22.00                 | 24.59                   | 52.38                          |
| City of Waterloo      | 17.20                 | 21.14                   | 21.41                          |
| City of Cedar Falls   | 4.14                  | 5.45                    | 6.63                           |
| City of Evansdale     | 0.00                  | 4.71                    | 4.71                           |
| City of Hudson        | 4.26                  | 4.26                    | 4.96                           |
| City of Janesville    | 0.74                  | 0.74                    | 0.74                           |
| City of Gilbertville  | 0.00                  | 0.50                    | 0.50                           |
| City of La Porte City | 0.00                  | 0.00                    | 2.29                           |

Calculating centerline miles

| ► This form should be completed by an                                        |                    |                       |                              |              |                |
|------------------------------------------------------------------------------|--------------------|-----------------------|------------------------------|--------------|----------------|
| Please use a black or blue pen to com                                        |                    |                       |                              |              |                |
| Mark X to indicate your answer, if yo<br>and merk the correct answer with an |                    | ge your answer,       | darken the box               | with the in  | orrect answer, |
| Your Travel Experiences                                                      |                    |                       |                              |              |                |
| 1. How often do you use each of the fol                                      | lowing to get fro  | m place to place      | ie?                          |              |                |
|                                                                              |                    | A few times<br>a week | A few finies<br>a month:     | A few times: | News           |
| Walk                                                                         |                    |                       |                              |              |                |
|                                                                              | П                  | H                     | П                            | -            |                |
| Personal Vehicle (Car/Truck/SUV)                                             | -                  | -                     | -                            | ä            | ē              |
| Tau survice or ridesham such as                                              |                    |                       |                              |              |                |
|                                                                              |                    |                       |                              | III.         |                |
|                                                                              |                    |                       | <b>I</b>                     |              |                |
| váin/Subway                                                                  |                    |                       |                              |              |                |
| Paritransit                                                                  |                    |                       |                              |              |                |
|                                                                              |                    |                       |                              |              |                |
| 2. How much do you agree or disegree y                                       | with each of the   | following?            |                              |              |                |
|                                                                              | Strongly<br>aprice |                       | Neither agree<br>or disagree |              | Strongly       |
| The price of gas affects the number of                                       |                    | П                     |                              |              | П              |
| places ( go<br>Getting from place to place costs too                         | -                  | - 7                   | _                            |              |                |
|                                                                              |                    |                       |                              |              |                |
| Using G                                                                      | ilS a              | s a t                 | i loo                        | n tra        | nsno           |
| I bike to places to save money                                               |                    |                       |                              |              | ıı iope        |
| Luse public transportation to save                                           |                    | 4                     | - 4                          | п            | 17             |
| money NAT                                                                    |                    | $M_{\rm M}$           |                              |              |                |
| Technology You Use                                                           |                    |                       |                              |              |                |
|                                                                              |                    |                       |                              |              |                |
| 3. How after do you use the following                                        | Aviet to sea       | A frontin             | A less to                    |              | DI             |
| 3. How often Target Howley  Desktop or laptop contages                       | IV                 | a week                | a muniti                     |              |                |
| Desktop or laptby computer                                                   |                    | П                     |                              |              |                |
|                                                                              |                    |                       |                              |              |                |
| Tables                                                                       |                    |                       |                              |              |                |
| Other device, please specify                                                 |                    |                       |                              | -            |                |
|                                                                              |                    |                       |                              |              |                |
|                                                                              |                    | 2                     |                              |              | 1796           |
|                                                                              |                    |                       |                              |              |                |